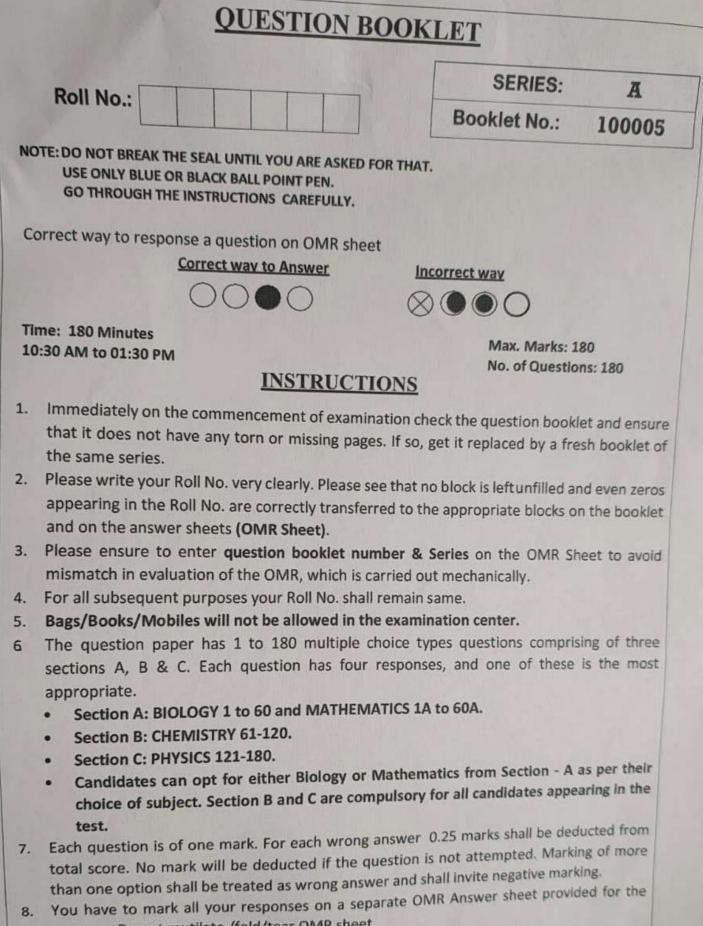

purpose. Do not mutilate /fold/tear OMR sheet

The candidates can use blank sheet provided in the question booklet for rough work. 10. The candidates should remain firmly positioned at their seats till the supervisory staff 9.

collects all the response sheets (OMR Sheet) from the candidates and the centre in-charge makes an announcement to leave the examination centre.

PLEASE GO THROUGH THE INSTRUCTIONS :-

- 1. Check your particulars in admit card carefully. Error, if any, should be immediately reported to the authorities.
- 2. Reporting time for the examination centre is 09:45 AM. Entry in the Examination Hall will be at 10:00 AM.
- 3. You are required to produce any valid PHOTO ID proof such as School Identity Card / Aadhaar Card/Election card/PAN card/Photo ID card issued by Competent Authority.
- 4. A candidate will not be allowed to sit in the examination hall without Admit Card.
- 5. The examination will commence at 10:30 AM sharp.
- 6. Do not use fluid pen for answering the questions. Use only black/blue ballpoint pen.
- 7. Do not leave the examination hall without handing over the original OMR answer sheet to the invigilator.
- 8. Check your question booklet thoroughly, For any mistake/misprint/missing pages or any other defect, immediately report to invigilator who will change the same with same series.
- 9. Candidates are not allowed to carry personal belongings including mobile phones, books, calculators, smart watches, pen drive, any other electronic device or any other material aid inside the examination hall.
- 10. No candidate should adopt any unfair means or indulge in any unfair examination practices at the examination centre.